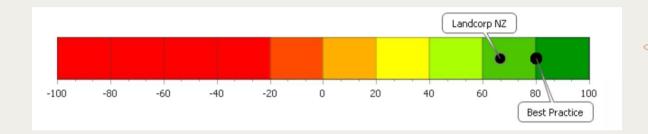

# YET OUR PEOPLE THOUGHT WE WERE VERY GOOD, ALMOST BEST PRACTICE IN SAFETY

...

|  | 80 to 100   | Description High Performing |
|--|-------------|-----------------------------|
|  |             |                             |
|  | 60 to 80    | Sustainable                 |
|  | 40 to 60    | Maturing                    |
|  | 20 to 40    | Developing                  |
|  | 0 to 20     | Foundational                |
|  | -20 to 0    | Volatile                    |
|  | -100 to -20 | Unsustainable               |