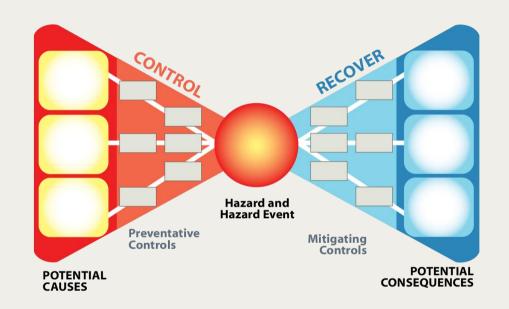

#### WHAT IS A BOW TIE RISK MANAGEMENT ANALYSIS

#### A Bowtie is a visual tool which helps us:

- understand risk
- Identifies and assesses key safety controls (either in place or missing) that can either:
  - Stop an incident happening or
  - Can reduce the harmful outcome of an incident once it happens

#### Bowties can be used to:

- Plan an activity
- Analyse causes and consequences
- Investigate an incident
- Audit safety performance