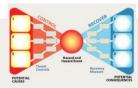

#### WHAT IS A BOW TIE RISK MANAGEMENT ANALYSIS

#### A Bowtie is a visual tool which helps us:

- understand risk
- Identifies and assesses key safety controls (either in place or missing) that can either:
  - Stop an incident happening or
  - Can reduce the harmful outcome of an incident once it happens

#### Bowties can be used to:

- Plan an activity
- Analyse causes and consequences
- Investigate an incident
- Audit safety performance