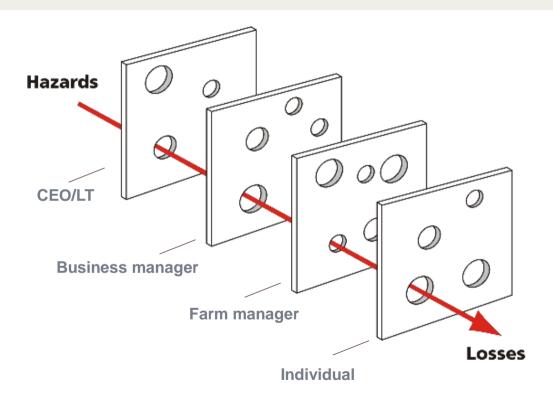

#### WHAT IS A BOW TIE RISK MANAGEMENT ANALYSIS

#### A Bowtie is a visual tool which helps us:

- understand risk
- Identifies and assesses key safety controls (either in place or missing) that can either:
  - Stop an incident happening or
  - Can reduce the harmful outcome of an incident once it happens

#### Bowties can be used to:

- Plan an activity
- Analyse causes and consequences
- Investigate an incident
- Audit safety performance