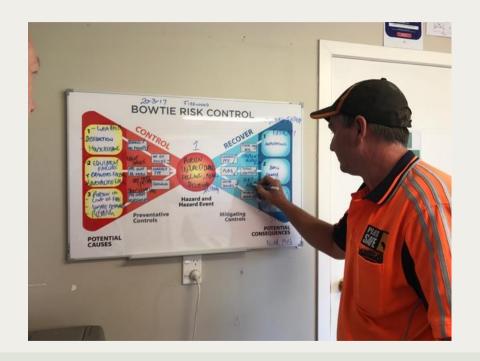

#### WHAT IS A BOW TIE RISK MANAGEMENT ANALYSIS

#### A Bowtie is a visual tool which helps us:

- understand risk
- Identifies and assesses key safety controls (either in place or missing) that can either:
  - Stop an incident happening or
  - Can reduce the harmful outcome of an incident once it happens

#### Bowties can be used to:

- Plan an activity
- Analyse causes and consequences
- Investigate an incident
- Audit safety performance