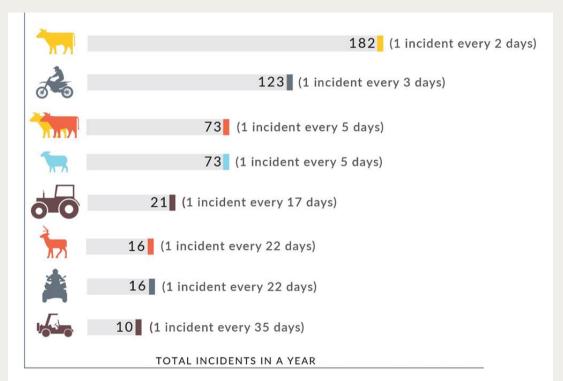

URE ... YOU JUST GET A TICK FOR BEING COMPLIANT







#### ... FIRST LOOK AT HOW YOU ARE PERFORMING



# LANDCORP'S EXPERIENCE IN HEALTH AND SAFETY IS NO DIFFERENT FROM THE INDUSTRY'S





# YET OUR PEOPLE THOUGHT WE WERE VERY GOOD, ALMOST BEST PRACTICE IN SAFETY

...



|  | 80 to 100   | Description High Performing |
|--|-------------|-----------------------------|
|  |             |                             |
|  | 60 to 80    | Sustainable                 |
|  | 40 to 60    | Maturing                    |
|  | 20 to 40    | Developing                  |
|  | 0 to 20     | Foundational                |
|  | -20 to 0    | Volatile                    |
|  | -100 to -20 | Unsustainable               |





#### TAKING A DATA DRIVEN APPROACH

AND WE KNOW HOW OFTEN THEY ARE OCCURRING...







#### LEADERSHIP CONFERENCE

#### MAKING SAFETY PERSONAL







BROUGHT TO YOU BY LANDCORP

# SAFETY, BY THE PEOPLE, FOR THE PEOPLE





# WE NEEDED SAFETY TO BECOME A PART OF EVERYTHING



#### SAFETY LEADERSHIP

Learning from our mistakes

Developing Safety
Ambassadors
Applying a risk mind-

- set
- Proactively managing dynamic risk
- Living safety at work and at home

Requiring a core set of Safety Leadership skills:

- **Risk Assessment**
- **Incident investigation**
- **Safety observation**
- **Leading safety**leadership conversations



Supported by:

**Landcorp Safety** System



#### WHAT IS A BOW TIE RISK MANAGEMENT ANALYSIS

#### A Bowtie is a visual tool which helps us:

- understand risk
- Identifies and assesses key safety controls (either in place or missing) that can ei