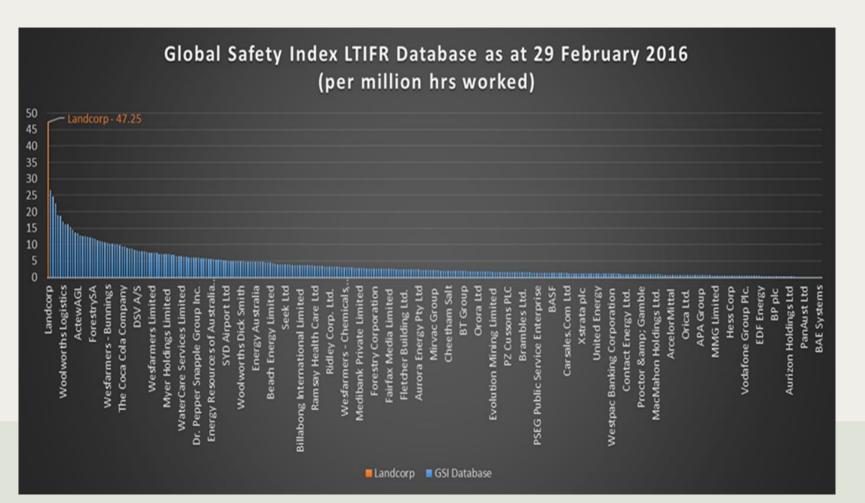

# LANDCORP'S EXPERIENCE IN HEALTH AND SAFETY IS NO DIFFERENT FROM THE INDUSTRY'S

# YET OUR PEOPLE THOUGHT WE WERE VERY GOOD, ALMOST BEST PRACTICE IN SAFETY

...

|  | 80 to 100   | Description High Performing |
|--|-------------|-----------------------------|
|  |             |                             |
|  | 60 to 80    | Sustainable                 |
|  | 40 to 60    | Maturing                    |
|  | 20 to 40    | Developing                  |
|  | 0 to 20     | Foundational                |
|  | -20 to 0    | Volatile                    |
|  | -100 to -20 | Unsustainable               |