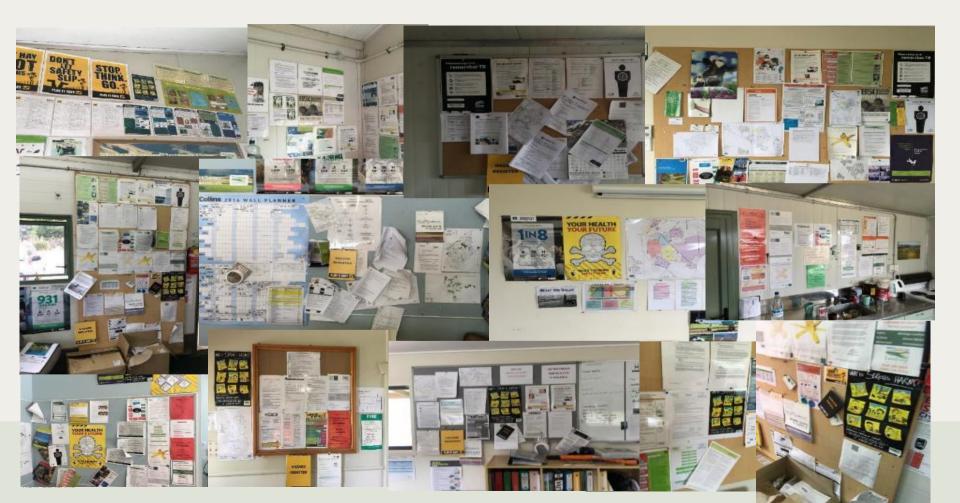

#### GUIDANCE FROM THE PADDOCK

THE SAFETY FORUM IS ONE OF THE SINGLE BIGGEST FACTORS IN OUR MORE RECENT INTRODUCTIONS OF CHANGE

#### GUIDANCE FROM THE PADDOCK

THE SAFETY FORUM IS ONE OF THE SINGLE BIGGEST FACTORS IN OUR MORE RECENT INTRODUCTIONS OF CHANGE

OUR LESSONS TO SHARE....

YOUR ACTIONS MATTER MOST

DON'T ASSUME LESSONS HAVE BEEN LEARNT